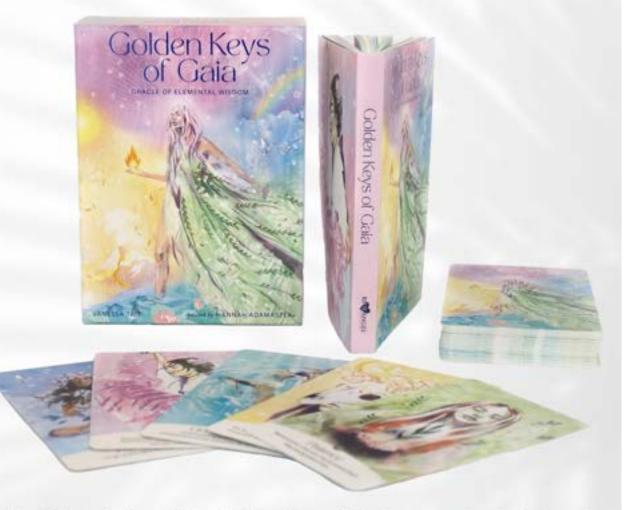

## NEW RELEASE Golden Keys of Gaia

Oracle of Elemental Wisdom

Unlock the wisdom of the Golden Keys of Gaia, an oracle deck drawing on Indigenous ecology, earth-based spirituality, and Tibetan wisdom. Deepen your connection with nature, foster personal growth, and gain spiritual insight with the guidance of our Great Mother Earth.

> Order on amazon / blueangelonline or receive a special gift by ordering directly from <u>www.vanessatait.com</u>

Give your magic a boost

with books by

Sandra Kynes

SANDER RENES

MAGICAL

SYMBOLS

ALPHABETS